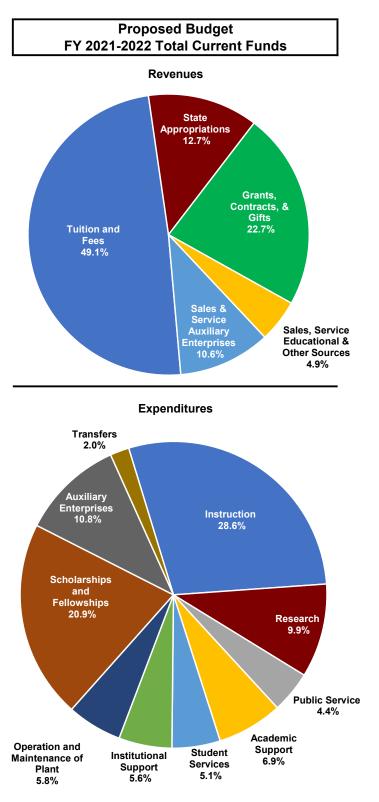

Across the system, tuition, and fees account for 49.1% of the total budget with state appropriations providing 12.7% of funds. The total current fund revenue budget increases by 6.7% at \$109.4 million from FY2021 to FY2022. Tuition discounting for non-resident students is budgeted at \$138.3 million, of which \$130.0 million is for Columbia. System wide expenditures that directly impact the institutional mission of teaching, research, academic support activity, and public service are 75.7% of total expenses at \$1.336 billion. Total current funds expenditures for the system are proposed to increase by \$123.5 million.

# **University of South Carolina System**

| FY 2021-2022 Revenu                                                                                                                                                                                                                                                                                                        | ies                                                                                                                                                                                           |
|----------------------------------------------------------------------------------------------------------------------------------------------------------------------------------------------------------------------------------------------------------------------------------------------------------------------------|-----------------------------------------------------------------------------------------------------------------------------------------------------------------------------------------------|
| Revenues                                                                                                                                                                                                                                                                                                                   |                                                                                                                                                                                               |
| Tuition and Fees                                                                                                                                                                                                                                                                                                           | 858,302,239                                                                                                                                                                                   |
| State Appropriations                                                                                                                                                                                                                                                                                                       | 222,511,300                                                                                                                                                                                   |
| Grants, Contracts, & Gifts                                                                                                                                                                                                                                                                                                 | 396,694,814                                                                                                                                                                                   |
| Sales, Service Educational & Other                                                                                                                                                                                                                                                                                         | 000,001,011                                                                                                                                                                                   |
| Sources                                                                                                                                                                                                                                                                                                                    | 84,298,779                                                                                                                                                                                    |
| Sales & Service Auxiliary                                                                                                                                                                                                                                                                                                  |                                                                                                                                                                                               |
| Enterprises                                                                                                                                                                                                                                                                                                                | 184,857,587                                                                                                                                                                                   |
| Total Revenues                                                                                                                                                                                                                                                                                                             | 1,746,664,719                                                                                                                                                                                 |
| Fall 2020 Headcount Enro                                                                                                                                                                                                                                                                                                   | ollment                                                                                                                                                                                       |
| Includes undergraduate, graduate and profes                                                                                                                                                                                                                                                                                | ssional students                                                                                                                                                                              |
| USC Columbia                                                                                                                                                                                                                                                                                                               | 35,468                                                                                                                                                                                        |
| USC Aiken                                                                                                                                                                                                                                                                                                                  | 3,946                                                                                                                                                                                         |
| USC Beaufort                                                                                                                                                                                                                                                                                                               | 2,006                                                                                                                                                                                         |
| USC Upstate                                                                                                                                                                                                                                                                                                                | 6,038                                                                                                                                                                                         |
| USC Lancaster                                                                                                                                                                                                                                                                                                              | 1,810                                                                                                                                                                                         |
| USC Salkehatchie                                                                                                                                                                                                                                                                                                           | 878                                                                                                                                                                                           |
| USC Sumter                                                                                                                                                                                                                                                                                                                 | 1,387                                                                                                                                                                                         |
| USC Union _                                                                                                                                                                                                                                                                                                                | 1,071                                                                                                                                                                                         |
| TOTAL                                                                                                                                                                                                                                                                                                                      | 52,604                                                                                                                                                                                        |
| =                                                                                                                                                                                                                                                                                                                          | ,                                                                                                                                                                                             |
| =                                                                                                                                                                                                                                                                                                                          |                                                                                                                                                                                               |
| =<br>Proposed Budget<br>FY 2021-2022 Expendit                                                                                                                                                                                                                                                                              |                                                                                                                                                                                               |
| FY 2021-2022 Expendit                                                                                                                                                                                                                                                                                                      |                                                                                                                                                                                               |
| FY 2021-2022 Expendit                                                                                                                                                                                                                                                                                                      | ures                                                                                                                                                                                          |
| FY 2021-2022 Expendit<br>Expenditures<br>Instruction                                                                                                                                                                                                                                                                       | ures<br>504,324,799                                                                                                                                                                           |
| FY 2021-2022 Expendit<br>Expenditures<br>Instruction<br>Research                                                                                                                                                                                                                                                           | ures<br>504,324,799<br>174,399,911                                                                                                                                                            |
| FY 2021-2022 Expendit<br>Expenditures<br>Instruction<br>Research<br>Public Service                                                                                                                                                                                                                                         | ures<br>504,324,799<br>174,399,911<br>77,555,900                                                                                                                                              |
| FY 2021-2022 Expendit<br>Expenditures<br>Instruction<br>Research                                                                                                                                                                                                                                                           | <b>ures</b><br>504,324,799<br>174,399,911<br>77,555,900<br>121,180,688                                                                                                                        |
| FY 2021-2022 Expendit<br>Expenditures<br>Instruction<br>Research<br>Public Service<br>Academic Support<br>Student Services                                                                                                                                                                                                 | <b>ures</b><br>504,324,799<br>174,399,911<br>77,555,900<br>121,180,688<br>89,682,214                                                                                                          |
| FY 2021-2022 Expendit<br>Expenditures<br>Instruction<br>Research<br>Public Service<br>Academic Support<br>Student Services<br>Institutional Support                                                                                                                                                                        | ures<br>504,324,799<br>174,399,911<br>77,555,900<br>121,180,688<br>89,682,214<br>101,025,135                                                                                                  |
| FY 2021-2022 Expendit<br>Expenditures<br>Instruction<br>Research<br>Public Service<br>Academic Support<br>Student Services<br>Institutional Support<br>Operation and Maintenance of Plant                                                                                                                                  | ures<br>504,324,799<br>174,399,911<br>77,555,900<br>121,180,688<br>89,682,214<br>101,025,135<br>102,356,776                                                                                   |
| FY 2021-2022 Expendit<br>Expenditures<br>Instruction<br>Research<br>Public Service<br>Academic Support<br>Student Services<br>Institutional Support<br>Operation and Maintenance of Plant<br>Scholarships and Fellowships                                                                                                  | ures<br>504,324,799<br>174,399,911<br>77,555,900<br>121,180,688<br>89,682,214<br>101,025,135<br>102,356,776<br>369,228,445                                                                    |
| FY 2021-2022 Expendit<br>Expenditures<br>Instruction<br>Research<br>Public Service<br>Academic Support<br>Student Services<br>Institutional Support<br>Operation and Maintenance of Plant<br>Scholarships and Fellowships<br>Auxiliary Enterprises                                                                         | ures<br>504,324,799<br>174,399,911<br>77,555,900<br>121,180,688<br>89,682,214<br>101,025,135<br>102,356,776<br>369,228,445<br>189,831,111                                                     |
| FY 2021-2022 Expendit<br>Expenditures<br>Instruction<br>Research<br>Public Service<br>Academic Support<br>Student Services<br>Institutional Support<br>Operation and Maintenance of Plant<br>Scholarships and Fellowships                                                                                                  | ures<br>504,324,799<br>174,399,911<br>77,555,900<br>121,180,688<br>89,682,214<br>101,025,135<br>102,356,776<br>369,228,445                                                                    |
| FY 2021-2022 Expendit<br>Expenditures<br>Instruction<br>Research<br>Public Service<br>Academic Support<br>Student Services<br>Institutional Support<br>Operation and Maintenance of Plant<br>Scholarships and Fellowships<br>Auxiliary Enterprises<br>Transfers<br>Total Expenditures                                      | ures<br>504,324,799<br>174,399,911<br>77,555,900<br>121,180,688<br>89,682,214<br>101,025,135<br>102,356,776<br>369,228,445<br>189,831,111<br>35,366,416<br>1,764,951,396                      |
| FY 2021-2022 Expendit<br>Expenditures<br>Instruction<br>Research<br>Public Service<br>Academic Support<br>Student Services<br>Institutional Support<br>Operation and Maintenance of Plant<br>Scholarships and Fellowships<br>Auxiliary Enterprises<br>Transfers<br>Total Expenditures<br>FTE Positions - FY20              | ures<br>504,324,799<br>174,399,911<br>77,555,900<br>121,180,688<br>89,682,214<br>101,025,135<br>102,356,776<br>369,228,445<br>189,831,111<br>35,366,416<br>1,764,951,396<br><b>22</b>         |
| FY 2021-2022 Expendit<br>Expenditures<br>Instruction<br>Research<br>Public Service<br>Academic Support<br>Student Services<br>Institutional Support<br>Operation and Maintenance of Plant<br>Scholarships and Fellowships<br>Auxiliary Enterprises<br>Transfers<br>Total Expenditures<br>FTE Positions - FY20<br>President | ures<br>504,324,799<br>174,399,911<br>77,555,900<br>121,180,688<br>89,682,214<br>101,025,135<br>102,356,776<br>369,228,445<br>189,831,111<br>35,366,416<br>1,764,951,396<br><b>22</b><br>1.00 |
| FY 2021-2022 Expendit<br>Expenditures<br>Instruction<br>Research<br>Public Service<br>Academic Support<br>Student Services<br>Institutional Support<br>Operation and Maintenance of Plant<br>Scholarships and Fellowships<br>Auxiliary Enterprises<br>Transfers<br>Total Expenditures                                      | ures<br>504,324,799<br>174,399,911<br>77,555,900<br>121,180,688<br>89,682,214<br>101,025,135<br>102,356,776<br>369,228,445<br>189,831,111<br>35,366,416<br>1,764,951,396<br><b>22</b>         |