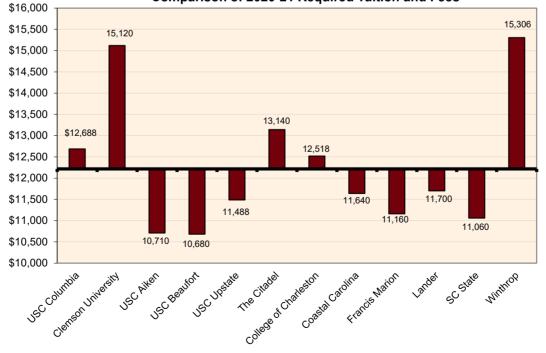

## **Columbia Tuition**

|                    | Proposed Full-Time Resident Tuition<br>and Required Fees per Semester | Dollar Increase/<br>(Decrease)<br>(per semester)<br>FY2021 to FY2022 |  |  |
|--------------------|-----------------------------------------------------------------------|----------------------------------------------------------------------|--|--|
| Undergraduate      | \$ 6,344                                                              | \$ 0                                                                 |  |  |
| Graduate           | \$ 7,067                                                              | \$ O                                                                 |  |  |
| Pharmacy (annual)  | \$ 27,840                                                             | \$ O                                                                 |  |  |
| Law                | \$ 10,361                                                             | (\$ 375)                                                             |  |  |
| School of Medicine | \$ 21,744                                                             | <b>\$</b> 0                                                          |  |  |

## **Tuition and Fees**

|                                                                            | Proposed Full-Time Resident<br>Undergraduate Tuition and Required<br>Fees per Semester | Dollar Increase<br>(per semester)<br>FY2021 to FY2022 |  |  |
|----------------------------------------------------------------------------|----------------------------------------------------------------------------------------|-------------------------------------------------------|--|--|
| USC Aiken<br>USC Beaufort<br>USC Upstate<br>USC Regional Palmetto Colleges | \$ 5,355<br>\$ 5,340<br>\$ 5,744<br>\$ 3,779                                           | \$ 0<br>\$ 0<br>\$ 0<br>\$ 0<br>\$ 0                  |  |  |