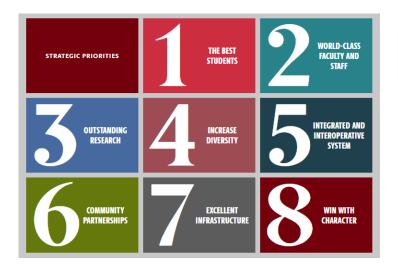

FY2021 was the first year of the President's *Pathway to Excellence* Strategic Plan. The Strategic Planning Group was formed in January 2021 and utilizes cross-functional leadership and cabinet-level expertise to operationalize and activate the strategic plan through coordination, execution, and assessment of eight priorities: The Best Students, World-Class Faculty and Staff, Outstanding Research, Increase Diversity, Integrated and Interoperative System, Community Partnerships, Excellent Infrastructure, and Win With Character.