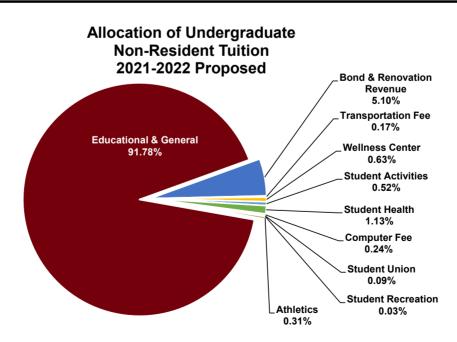

## **Columbia Tuition**

|                    | Proposed Full-Time Resident Tuition<br>and Required Fees per Semester | Dollar Increase/<br>(Decrease)<br>(per semester)<br>FY2021 to FY2022 |  |  |
|--------------------|-----------------------------------------------------------------------|----------------------------------------------------------------------|--|--|
| Undergraduate      | \$ 6,344                                                              | \$ 0                                                                 |  |  |
| Graduate           | \$ 7,067                                                              | \$ O                                                                 |  |  |
| Pharmacy (annual)  | \$ 27,840                                                             | \$ O                                                                 |  |  |
| Law                | \$ 10,361                                                             | (\$ 375)                                                             |  |  |
| School of Medicine | \$ 21,744                                                             | <b>\$</b> 0                                                          |  |  |