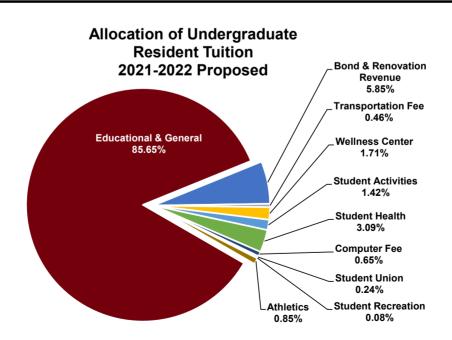

## **Columbia Tuition**

|                    | Proposed Full-Time Resident Tuition<br>and Required Fees per Semester | Dollar Increase/<br>(Decrease)<br>(per semester)<br>FY2021 to FY2022 |  |  |
|--------------------|-----------------------------------------------------------------------|----------------------------------------------------------------------|--|--|
| Undergraduate      | \$ 6,344                                                              | \$ 0                                                                 |  |  |
| Graduate           | \$ 7,067                                                              | \$ O                                                                 |  |  |
| Pharmacy (annual)  | \$ 27,840                                                             | \$ O                                                                 |  |  |
| Law                | \$ 10,361                                                             | (\$ 375)                                                             |  |  |
| School of Medicine | \$ 21,744                                                             | <b>\$</b> 0                                                          |  |  |