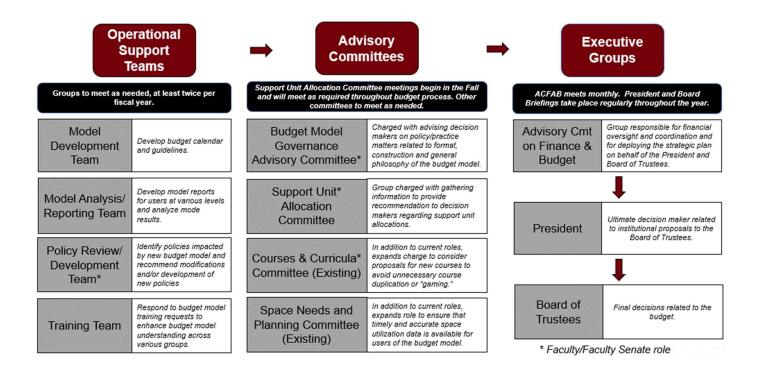

| ,                                                                            |                  | FY2020-21 O           | RIGINAL BUDGET |                      |                  | FY2021-22 PR          | OPOSED BUDGET  |                      |                       |
|------------------------------------------------------------------------------|------------------|-----------------------|----------------|----------------------|------------------|-----------------------|----------------|----------------------|-----------------------|
|                                                                              |                  |                       |                | ·                    |                  |                       |                |                      |                       |
|                                                                              |                  |                       |                |                      |                  |                       |                |                      |                       |
|                                                                              | A Funds          | Other<br>Unrestricted | Restricted     | Total                | A Funds          | Other<br>Unrestricted | Restricted     | Total                | % Change in<br>Budget |
|                                                                              | ATUIUS           | omestileteu           | Restricted     | Total                | ATUIUS           | omestricted           | Restricted     | Total                | Duuger                |
| Revenue:<br>Direct Tuition                                                   | 2,544,080        | 22,000                | 0              | 2,566,080            | 2,542,352        | 22,000                | 0              | 2 564 252            | -0.07%                |
| Undergraduate Tuition - Resident                                             | 2,544,080        | 22,000                | 0              | 2,566,080            | 2,542,352        | 22,000                | 0              | 2,564,352<br>0       | -0.07%                |
| Undergraduate Tuition - Non-Resident                                         | 0                | 0                     | 0              | 0                    | 0                | 0                     | 0              | 0                    | 0.00%                 |
| Graduate                                                                     | 0                | 0                     | 0              | 0                    | 0                | 0                     | 0              | 0                    | 0.00%                 |
| Total Tuition                                                                | 2,544,080        | 22,000                | 0              | 2,566,080            | 2,542,352        | 22,000                | 0              | 2,564,352            | -0.07%                |
| Tuition Discounting<br>Total Fees                                            | 0                | 0                     | 0              | 0                    | 0                | 0                     | 0              | 0                    | 0.00%<br>0.00%        |
| General State Appropriations                                                 | 0                | 0                     | 0              | ő                    | 0                | Ő                     | ő              | 0                    | 0.00%                 |
| Direct State Appropriations                                                  | 5,000,000        | 0                     | 0              | 5,000,000            | 5,000,000        | 0                     | 0              | 5,000,000            | 0.00%                 |
| Indirect Cost Recovery (IDC) Revenue                                         | 0                | 0                     | 0              | 0                    | 0                | 0                     | 0              | 0                    | 0.00%                 |
| Grants, Contracts & Gifts<br>Sales, Services & Other                         | 0                | 0<br>1,319,576        | 408,500<br>0   | 408,500<br>1,319,576 | 0                | 0<br>1,319,576        | 408,500<br>0   | 408,500<br>1,319,576 | 0.00%<br>0.00%        |
| Total Revenue                                                                | 7,544,080        | 1,341,576             | 408,500        | 9,294,156            | 7,542,352        | 1,341,576             | 408,500        | 9,292,428            | -0.02%                |
| Direct Expenses:                                                             | , ,              | , ,                   | ,              |                      |                  | , ,                   | ,              |                      |                       |
| Salaries and Wages                                                           | (6,713,579)      | (400,000)             | (12,000)       | (7,125,579)          | (6,069,399)      | (965,000)             | (12,000)       | (7,046,399)          | -1.11%                |
| Fringe Benefits                                                              | (1,598,788)      | (150,000)             | 0              | (1,748,788)          | (1,636,152)      | 0                     | 0              | (1,636,152)          | -6.44%                |
| Subtotal Personnel                                                           | (8,312,367)      | (550,000)             | (12,000)       | (8,874,367)          | (7,705,551)      | (965,000)             | (12,000)       | (8,682,551)          | -2.16%                |
| Services                                                                     | (373,013)        | (454,000)             | (163,000)      | (990,013)            | (346,684)        | (3,810)               | (163,000)      | (513,494)            | -48.13%               |
| Travel                                                                       | (92,500)         | (2,500)               | 0              | (95,000)             | (77,500)         | 0                     | 0              | (77,500)             | -18.42%               |
| Utilities                                                                    | 0                | 0                     | 0              | 0                    | 0                | 0                     | 0              | 0                    | 0.00%                 |
| Supplies                                                                     | (192,197)        | (172,000)             | 0              | (364,197)            | (187,197)        | (22,000)              | 0              | (209,197)            | -42.56%               |
| Tuition Discounting Costs<br>Rents, Fixed Charges and Equipment              | 0<br>(59,750)    | 0<br>(200,010)        | 0<br>(108,500) | 0<br>(368,260)       | 0<br>(59,750)    | 0<br>(161,876)        | 0<br>(108,500) | 0<br>(330,126)       | 0.00%<br>-10.36%      |
| Scholarships                                                                 | (39,730)         | (200,010)             | (125,000)      | (125,000)            | (39,730)         | (101,370)             | (125,000)      | (125,000)            | 0.00%                 |
| Contingencies                                                                | 1,351,443        | 1,190,824             | 0              | 2,542,267            | (13,781)         | 0                     | 0              | (13,781)             | 100.54%               |
| Renovations                                                                  | 0                | (18,000)              | 0              | (18,000)             | 0                | (18,000)              | 0              | (18,000)             | 0.00%                 |
| Debt Service                                                                 | 0                | 0                     | 0              | 0                    | 0                | 0                     | 0              | 0                    | 0.00%                 |
| Other Strategic Contributions<br>Depreciation Expense                        | 0                | 0                     | 0              | 0                    | 0                | 0                     | 0              | 0                    | 0.00%<br>0.00%        |
| Other Charges                                                                | 0                | 0                     | 0              | 0                    | 0                | 0                     | 0              | 0                    | 0.00%                 |
| Subtotal Non-Personnel                                                       | 633,983          | 344,314               | (396,500)      | 581,797              | (684,912)        | (205,686)             | (396,500)      | (1,287,098)          | 321.23%               |
| Total Direct Expenses                                                        | (7,678,384)      | (205,686)             | (408,500)      | (8,292,570)          | (8,390,463)      | (1,170,686)           | (408,500)      | (9,969,649)          | 20.22%                |
| Contras & Transfers:                                                         |                  |                       |                |                      |                  |                       |                |                      |                       |
| Contras & Recoveries<br>Net Transfers                                        | 0<br>(2,507,359) | 0                     | 0              | 0<br>(2,507,359)     | 0<br>(2,168,755) | 0<br>965,000          | 0              | 0<br>(1,203,755)     | 0.00%<br>51.99%       |
| Total Contras & Transfers                                                    | (2,507,359)      | 0                     | 0              | (2,507,359)          | (2,168,755)      | 965,000               | 0              | (1,203,755)          | 51.99%                |
| Margin (Change in Fund Balance)                                              | ,                |                       |                |                      |                  |                       |                |                      |                       |
| Prior to Support Unit Allocations                                            | (2,641,663)      | 1,135,890             | 0              | (1,505,773)          | (3,016,866)      | 1,135,890             | 0              | (1,880,976)          | -24.92%               |
| Support Unit Allocations                                                     | 2,641,663        | 0                     | 0              | 2,641,663            | 2,767,638        | 0                     | 0              | 2,767,638            | 4.77%                 |
| Margin (Change in Fund Balance)                                              |                  |                       |                |                      |                  |                       |                |                      |                       |
| After Support Unit Allocations                                               | 0                | 1,135,890             | 0              | 1,135,890            | (249,228)        | 1,135,890             | 0              | 886,662              | -21.94%               |
| Model Allocations:                                                           |                  |                       |                |                      |                  |                       |                |                      |                       |
| Legacy Model Adjustment                                                      | 0                | 0                     | 0              | 0                    | 0                | 0                     | 0              | 0                    | 0.00%                 |
| Participation Fee Payment                                                    | 0                | 0                     | 0              | 0                    | 0                | 0                     | 0              | 0                    | 0.00%                 |
| Subvention                                                                   | 0                | 0                     | 0              | 0                    | 0                | 0                     | 0              | 0                    | 0.00%                 |
| Net Funding From / (To) Other Academic Units<br>Strategic Initiative Funding | 0                | 0                     | 0              | 0                    | 0                | 0                     | 0              | 0                    | 0.00%<br>0.00%        |
| Total Model Allocations                                                      | 0                | 0                     | 0              | 0                    |                  | 0                     | 0              | 0                    | 0.00%                 |
| Margin (Change in Fund Balance)                                              | •                |                       |                |                      |                  |                       |                |                      | 0.0078                |
| After Model Allocations                                                      | 0                | 1,135,890             | 0              | 1,135,890            | (249,228)        | 1,135,890             | 0              | 886,662              | -21.94%               |
| Expense Budget Net (Increase) / Decrease                                     | 0                | 0                     | 0              | 0                    | 249,228          | 0                     | 0              | 249,228              | 0.00%                 |
| Margin (Change in Fund Balance)                                              | 0                | 1,135,890             | 0              | 1,135,890            | 0                | 1,135,890             | 0              | 1,135,890            | 0.00%                 |
|                                                                              |                  |                       |                |                      |                  |                       |                |                      |                       |