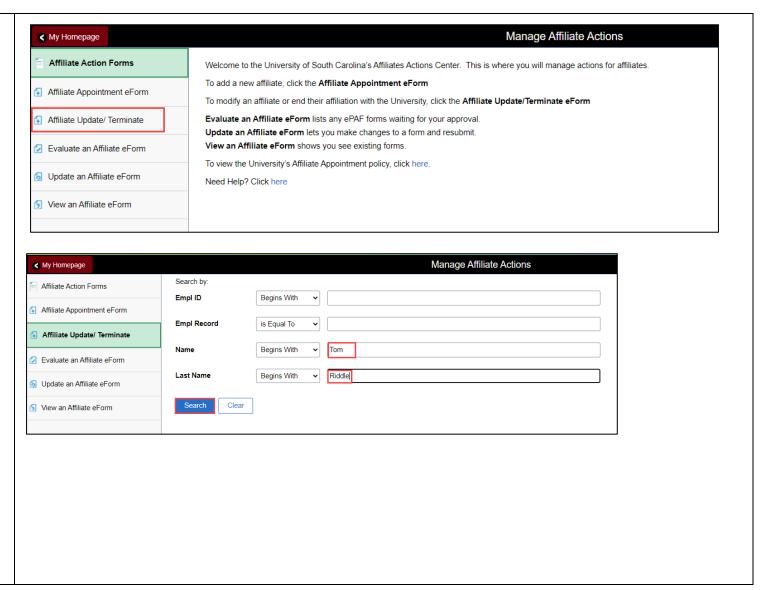

#### **Screenshots**

On the Affiliate Actions homepage click the **Affiliate Appointment eForm** option from the left-hand menu.

Enter the Affiliate's first and last name or USC ID and then click the **Search** button.