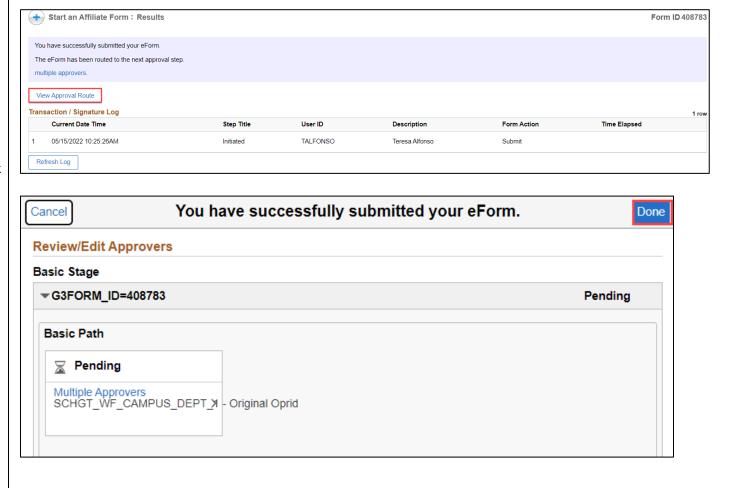

- The eForm has successfully submitted! Always click the View Approval Route button to see the workflow steps for the action.
- 9. The Approval Route shows the workflow steps for the specific action you submitted.
- 10. Upon review of the workflow, click the **Done** button.