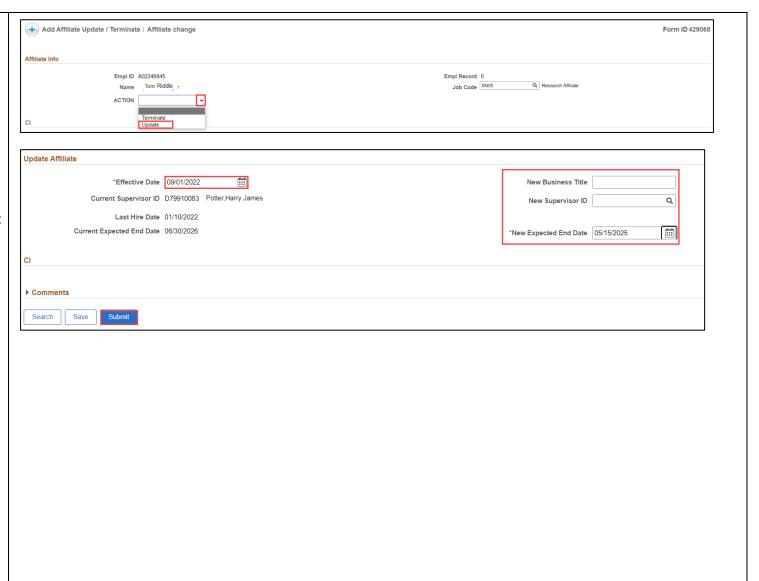

### Completing the **Affiliate Update/Terminate eForm**:

- 4. Click the **Action** drop-down menu button to indicate either **Update** or **Terminate**.
  - a. Update allows you to make changes to the affiliate's business title (internal title), supervisor, and expected end-date.
  - Terminate is used to end the affiliate's appointment prior to the current enddate on file.

In this scenario we need to make an update to an existing Affiliate Appointment.

- 5. Provide an **Effective Date** for the Update.
- 6. Make the applicable change(s).
- 7. Click the **Submit** button.