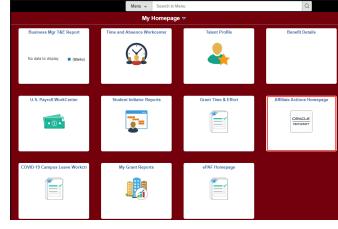

# Initiating an affiliate update/terminate action: In order to initiate an affiliate update/termination action, take the following steps:

- 1. Click the **Employee Self-Service** drop-down menu button.
- 2. Click the **My Homepage** option in the drop-down.
- 3. Click the **Affiliate Actions Homepage** tile.