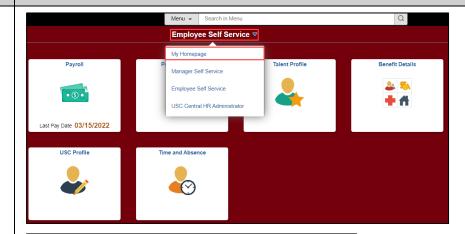

# Initiating an affiliate update/terminate action: In order to initiate an affiliate update/termination action, take the following steps:

- 1. Click the **Employee Self-Service** drop-down menu button.
- 2. Click the **My Homepage** option in the drop-down.
- 3. Click the **Affiliate Actions Homepage** tile.