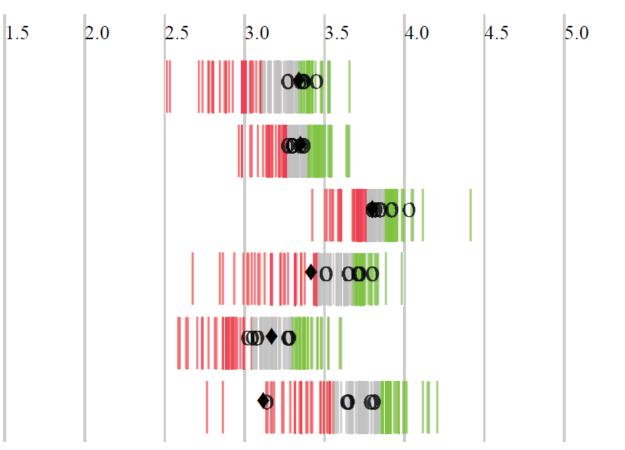

### **COACHE Dashboard**

|                                |      | overall         | tonurod                                                                                                                                                                                                                                                                                                                                                                                                                                                                                                                                                                                                                                                                                                                                                                                                                                                                                                                                                                                                                                                                                                                                                                                                                                                                                                                                                                                                              | pro top | full            | 00000                                                                                                                                                                                                                                                                                                                                                                                                                                                                                                                                                                                                                                                                                                                                                                                                                                                                                                                                                                                                                                                                                                                                                                                                                                                                                                                                                                                                                                                                                                                                                                                                                                                                                                                                                                                                                                                                                                                                                                                                                                                                                                                      | mon             | _ |
|--------------------------------|------|-----------------|----------------------------------------------------------------------------------------------------------------------------------------------------------------------------------------------------------------------------------------------------------------------------------------------------------------------------------------------------------------------------------------------------------------------------------------------------------------------------------------------------------------------------------------------------------------------------------------------------------------------------------------------------------------------------------------------------------------------------------------------------------------------------------------------------------------------------------------------------------------------------------------------------------------------------------------------------------------------------------------------------------------------------------------------------------------------------------------------------------------------------------------------------------------------------------------------------------------------------------------------------------------------------------------------------------------------------------------------------------------------------------------------------------------------|---------|-----------------|----------------------------------------------------------------------------------------------------------------------------------------------------------------------------------------------------------------------------------------------------------------------------------------------------------------------------------------------------------------------------------------------------------------------------------------------------------------------------------------------------------------------------------------------------------------------------------------------------------------------------------------------------------------------------------------------------------------------------------------------------------------------------------------------------------------------------------------------------------------------------------------------------------------------------------------------------------------------------------------------------------------------------------------------------------------------------------------------------------------------------------------------------------------------------------------------------------------------------------------------------------------------------------------------------------------------------------------------------------------------------------------------------------------------------------------------------------------------------------------------------------------------------------------------------------------------------------------------------------------------------------------------------------------------------------------------------------------------------------------------------------------------------------------------------------------------------------------------------------------------------------------------------------------------------------------------------------------------------------------------------------------------------------------------------------------------------------------------------------------------------|-----------------|---|
|                                | mean | overall         | tenured                                                                                                                                                                                                                                                                                                                                                                                                                                                                                                                                                                                                                                                                                                                                                                                                                                                                                                                                                                                                                                                                                                                                                                                                                                                                                                                                                                                                              | pre-ten | Tuli            | assoc                                                                                                                                                                                                                                                                                                                                                                                                                                                                                                                                                                                                                                                                                                                                                                                                                                                                                                                                                                                                                                                                                                                                                                                                                                                                                                                                                                                                                                                                                                                                                                                                                                                                                                                                                                                                                                                                                                                                                                                                                                                                                                                      | men             |   |
| Health and retirement benefits | 3.43 | <►              | <►                                                                                                                                                                                                                                                                                                                                                                                                                                                                                                                                                                                                                                                                                                                                                                                                                                                                                                                                                                                                                                                                                                                                                                                                                                                                                                                                                                                                                   | <►      | <►              | <►                                                                                                                                                                                                                                                                                                                                                                                                                                                                                                                                                                                                                                                                                                                                                                                                                                                                                                                                                                                                                                                                                                                                                                                                                                                                                                                                                                                                                                                                                                                                                                                                                                                                                                                                                                                                                                                                                                                                                                                                                                                                                                                         | <►              |   |
| Interdisciplinary work         | 3.00 | $\triangleleft$ | $\triangleleft$                                                                                                                                                                                                                                                                                                                                                                                                                                                                                                                                                                                                                                                                                                                                                                                                                                                                                                                                                                                                                                                                                                                                                                                                                                                                                                                                                                                                      |         | $\triangleleft$ |                                                                                                                                                                                                                                                                                                                                                                                                                                                                                                                                                                                                                                                                                                                                                                                                                                                                                                                                                                                                                                                                                                                                                                                                                                                                                                                                                                                                                                                                                                                                                                                                                                                                                                                                                                                                                                                                                                                                                                                                                                                                                                                            | $\triangleleft$ |   |
| Collaboration                  | 3.46 |                 |                                                                                                                                                                                                                                                                                                                                                                                                                                                                                                                                                                                                                                                                                                                                                                                                                                                                                                                                                                                                                                                                                                                                                                                                                                                                                                                                                                                                                      |         |                 | Image: A | <               |   |
| Mentoring                      | 3.18 |                 | <br><br><br><br><br><br><br><br><br><br><br><br><br><br><br><br><br><br><br><br><br><br><br><br><br><br><br><br><br><br><br><br><br><br><br><br><br><br><br><br><br><br><br><br><br><br><br><br><br><br><br><br><br><br><br><br><br><br><br><br><br><br><br><br><br><br><br><br><br><br><br><br><br><br><br><br><br><br><br><br><br><br><br><br><br><br><br><br><br><br><br><br><br><br><br><br><br><br><br><br><br><br><br><br><br><br><br><br><br><br><br><br><br><br><br><br><br><br><br><br><br><br><br><br><br><br><br><br><br><br><br><br><br><br><br><br><br><br><br><br><br><br><br><br><br><br><br><br><br><br><br><br><br><br><br><br><br><br><br><br><br><br><br><br><br><br><br><br><br><br><br><br><br><br><br><br><br><br><br><br><br><br><br><br><br><br><br><br><br><br><br><br><br><br><br><br><br><br><br><br><br><br><br><br><br><br><br><br><br><br><br><br><br><br><br><br><br><br><br><br><br><br><br><br><br><br><br><br><br><br><br><br><br><br><br><br><br><br><br><br><br><br><br><br><br><br><br><br><br><br><br><br><br><br><br><br><br><br><br><br><br><br><br><br><br><br><br><br><br><br><br><br><br><br><br><br><br><br><br><br><br><br><br><br><br><br><br><br><br><br><br><br><br><br><br><br><br><br><br><br><br><br><br><br><br><br><br><br><br><br><br><br><br><br><br><br><br><br><br><br><br><br><br><br><br><br><br><br><br><br><br><br><br><br><br><br><br><br><br><br><br> |         | $\triangleleft$ |                                                                                                                                                                                                                                                                                                                                                                                                                                                                                                                                                                                                                                                                                                                                                                                                                                                                                                                                                                                                                                                                                                                                                                                                                                                                                                                                                                                                                                                                                                                                                                                                                                                                                                                                                                                                                                                                                                                                                                                                                                                                                                                            | $\triangleleft$ |   |
| Tenure policies                | 3.64 | •••             | N/A                                                                                                                                                                                                                                                                                                                                                                                                                                                                                                                                                                                                                                                                                                                                                                                                                                                                                                                                                                                                                                                                                                                                                                                                                                                                                                                                                                                                                  | •••     | N/A             | N/A                                                                                                                                                                                                                                                                                                                                                                                                                                                                                                                                                                                                                                                                                                                                                                                                                                                                                                                                                                                                                                                                                                                                                                                                                                                                                                                                                                                                                                                                                                                                                                                                                                                                                                                                                                                                                                                                                                                                                                                                                                                                                                                        |                 |   |
| Tenure clarity                 | 3.33 | <►              | N/A                                                                                                                                                                                                                                                                                                                                                                                                                                                                                                                                                                                                                                                                                                                                                                                                                                                                                                                                                                                                                                                                                                                                                                                                                                                                                                                                                                                                                  |         | N/A             | N/A                                                                                                                                                                                                                                                                                                                                                                                                                                                                                                                                                                                                                                                                                                                                                                                                                                                                                                                                                                                                                                                                                                                                                                                                                                                                                                                                                                                                                                                                                                                                                                                                                                                                                                                                                                                                                                                                                                                                                                                                                                                                                                                        |                 |   |

### **COACHE Dashboard**

| foc | tenure  | rank  | gender | race  | 2008 |
|-----|---------|-------|--------|-------|------|
| <►  | pre-ten | full  | women  |       |      |
|     | pre-ten | assoc | women  | white |      |
| •   | tenured |       | women  | white |      |
| <►  | tenured | 30326 |        | foc   |      |
| N<5 | N/A     | N/A   |        |       | +    |
| N<5 | N/A     | N/A   | men    |       |      |

#### And these results?

Here, the faculty subgroup with the *lower* rating appears. Shading conveys the *magnitude* of subgroup differences: small effects appear as text only, moderate effects are shaded yellow, and large effects are shaded orange. Trivial differences remain blank. Change over time appears as +/-.