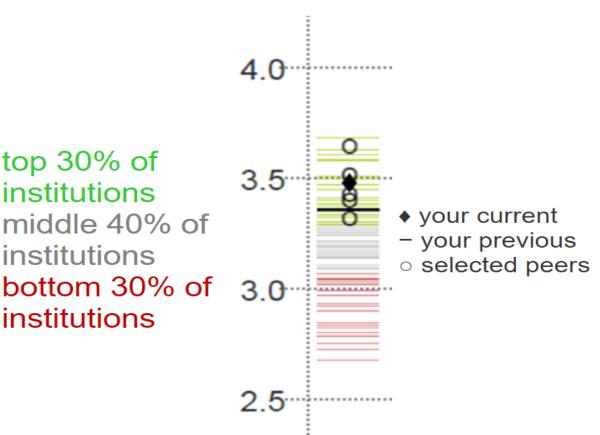

#### What do these triangles mean?

mean

3.43

3.00

3.46

3.18

3.64

3.33

These symbols represent results that fit COACHE's criteria for "areas of strength" (in green) and "areas of concern" (in red).

tenured

<►

∢⊳

N/A

pre-ter

**▲** 

<►

Your ranking among peers: Your percentile among your cohort:

1st or 2nd ◀ ► Top 30% 3rd or 4th ◀ ► Middle 40%

5th or 6th < 🕨 Bottom 30%

insufficient data for reporting  $\lhd$ 

This result, for example, shows that your female faculty are **less satisfied** than are women at your peers ( $\blacktriangleleft$ ), but **more satisfied** than are women at 70% of other institutions ( $\triangleright$ ). Although the women at your institution are "less satisfied" than women at peers, they still fare better than most.

#### And these results?

full

assoc

Here, the faculty subgroup with the *lower* rating appears. Shading conveys the *magnitude* of subgroup differences: small effects appear as text only, moderate effects are shaded yellow, and large effects are shaded orange. Trivial differences remain blank. Change over time appears as +/-.

Regardless of your results compared to peers and others (on the left), you should direct your concern to subgroups who consistently appear here in yellow or orange shaded cells.