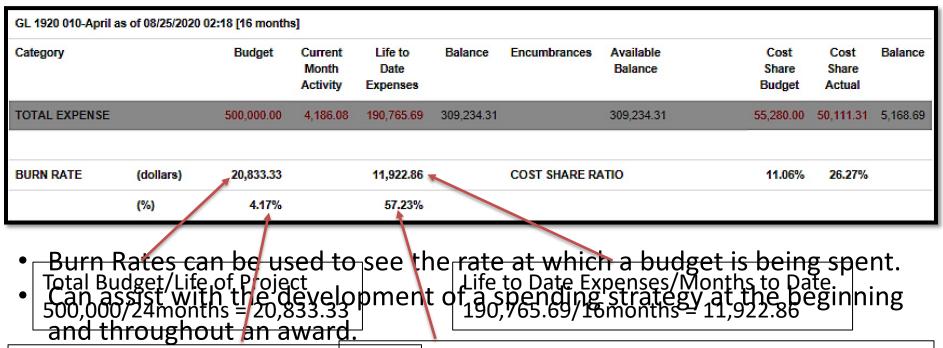

For today's example, we will search by **Project** for fiscal period **1920 April**.