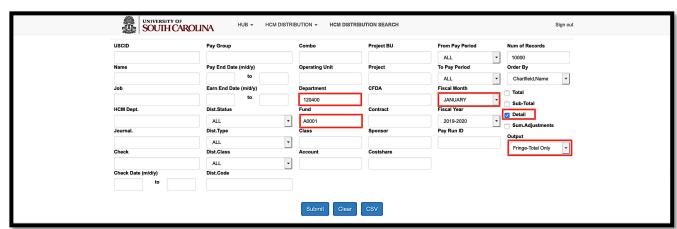

# What is HCM Distribution

The HCM Payroll Distribution tool:

- Provides a listing of all employees within the payroll system using a given set of parameters.
- Provides payroll information by employee, including their pay group, funding chartfield, gross earnings, and the cost of each employee's benefits to the department.

HCM Distribution is in the same format as the old Payroll HUB that was used for legacy payroll, with some additional search criteria options for enhanced reporting.