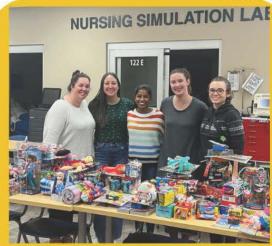

Keep reading

Above: USCL and USC SNA collected and packaged over 60 toys to deliver to Levine Children's Hospital! Way to go SNA!

Below: USCL TRiO collected and delivered over 400 toys to local schools as part of the USCL Cares Angel Tree Campaign! Way to go TRiO!