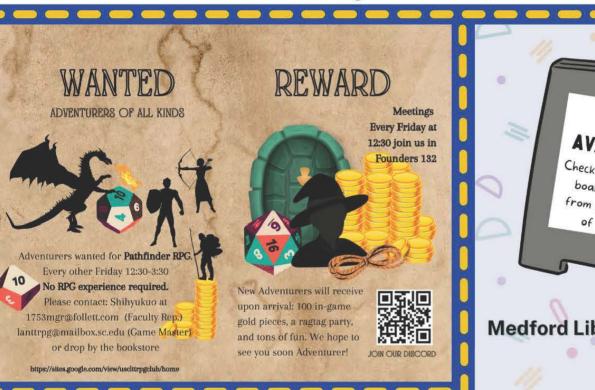

By Cynthia Curtis, USCL Student

Friday, January 27 Noon

In 1932, a popular uprising in

oral history project was initiated with 12 rural women from the community of San Antonio, in the former war zone of the Guazapa Volcano. Combining anthropology and archaeology, the project supports the women of San Antonio in their journey to reconnect with their Indigenous identity.